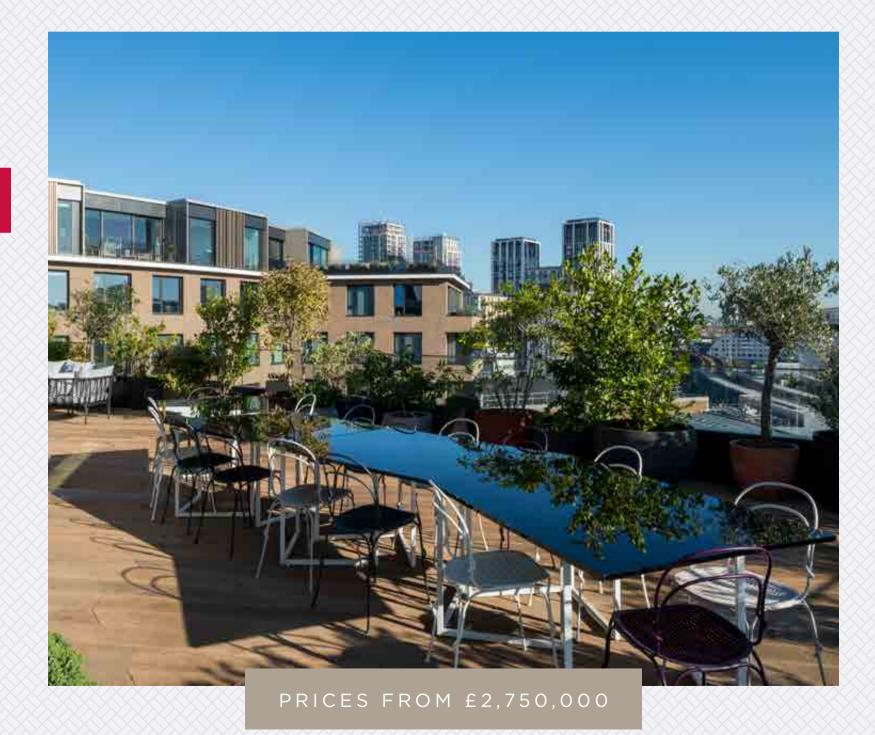

# Triptych Bankside

South Bank, London, SE1 9BL

Triptych Bankside is set in the London Borough of Southwark. The scheme comprises 163 residential units, across two towers, of up to 18 storeys. The scheme is located in a very 'on-trend" area on the South Bank of the Thames.

- River views

1,2, 3 & 4 Bedroom apartments

• Adjacent to the world-famous Tate Modern art gallery • Residential, office, retail and cultural accommodation • Amenities include lounge, gallery and security

• Residents work spaces

Concierge services

Secure underground car parking