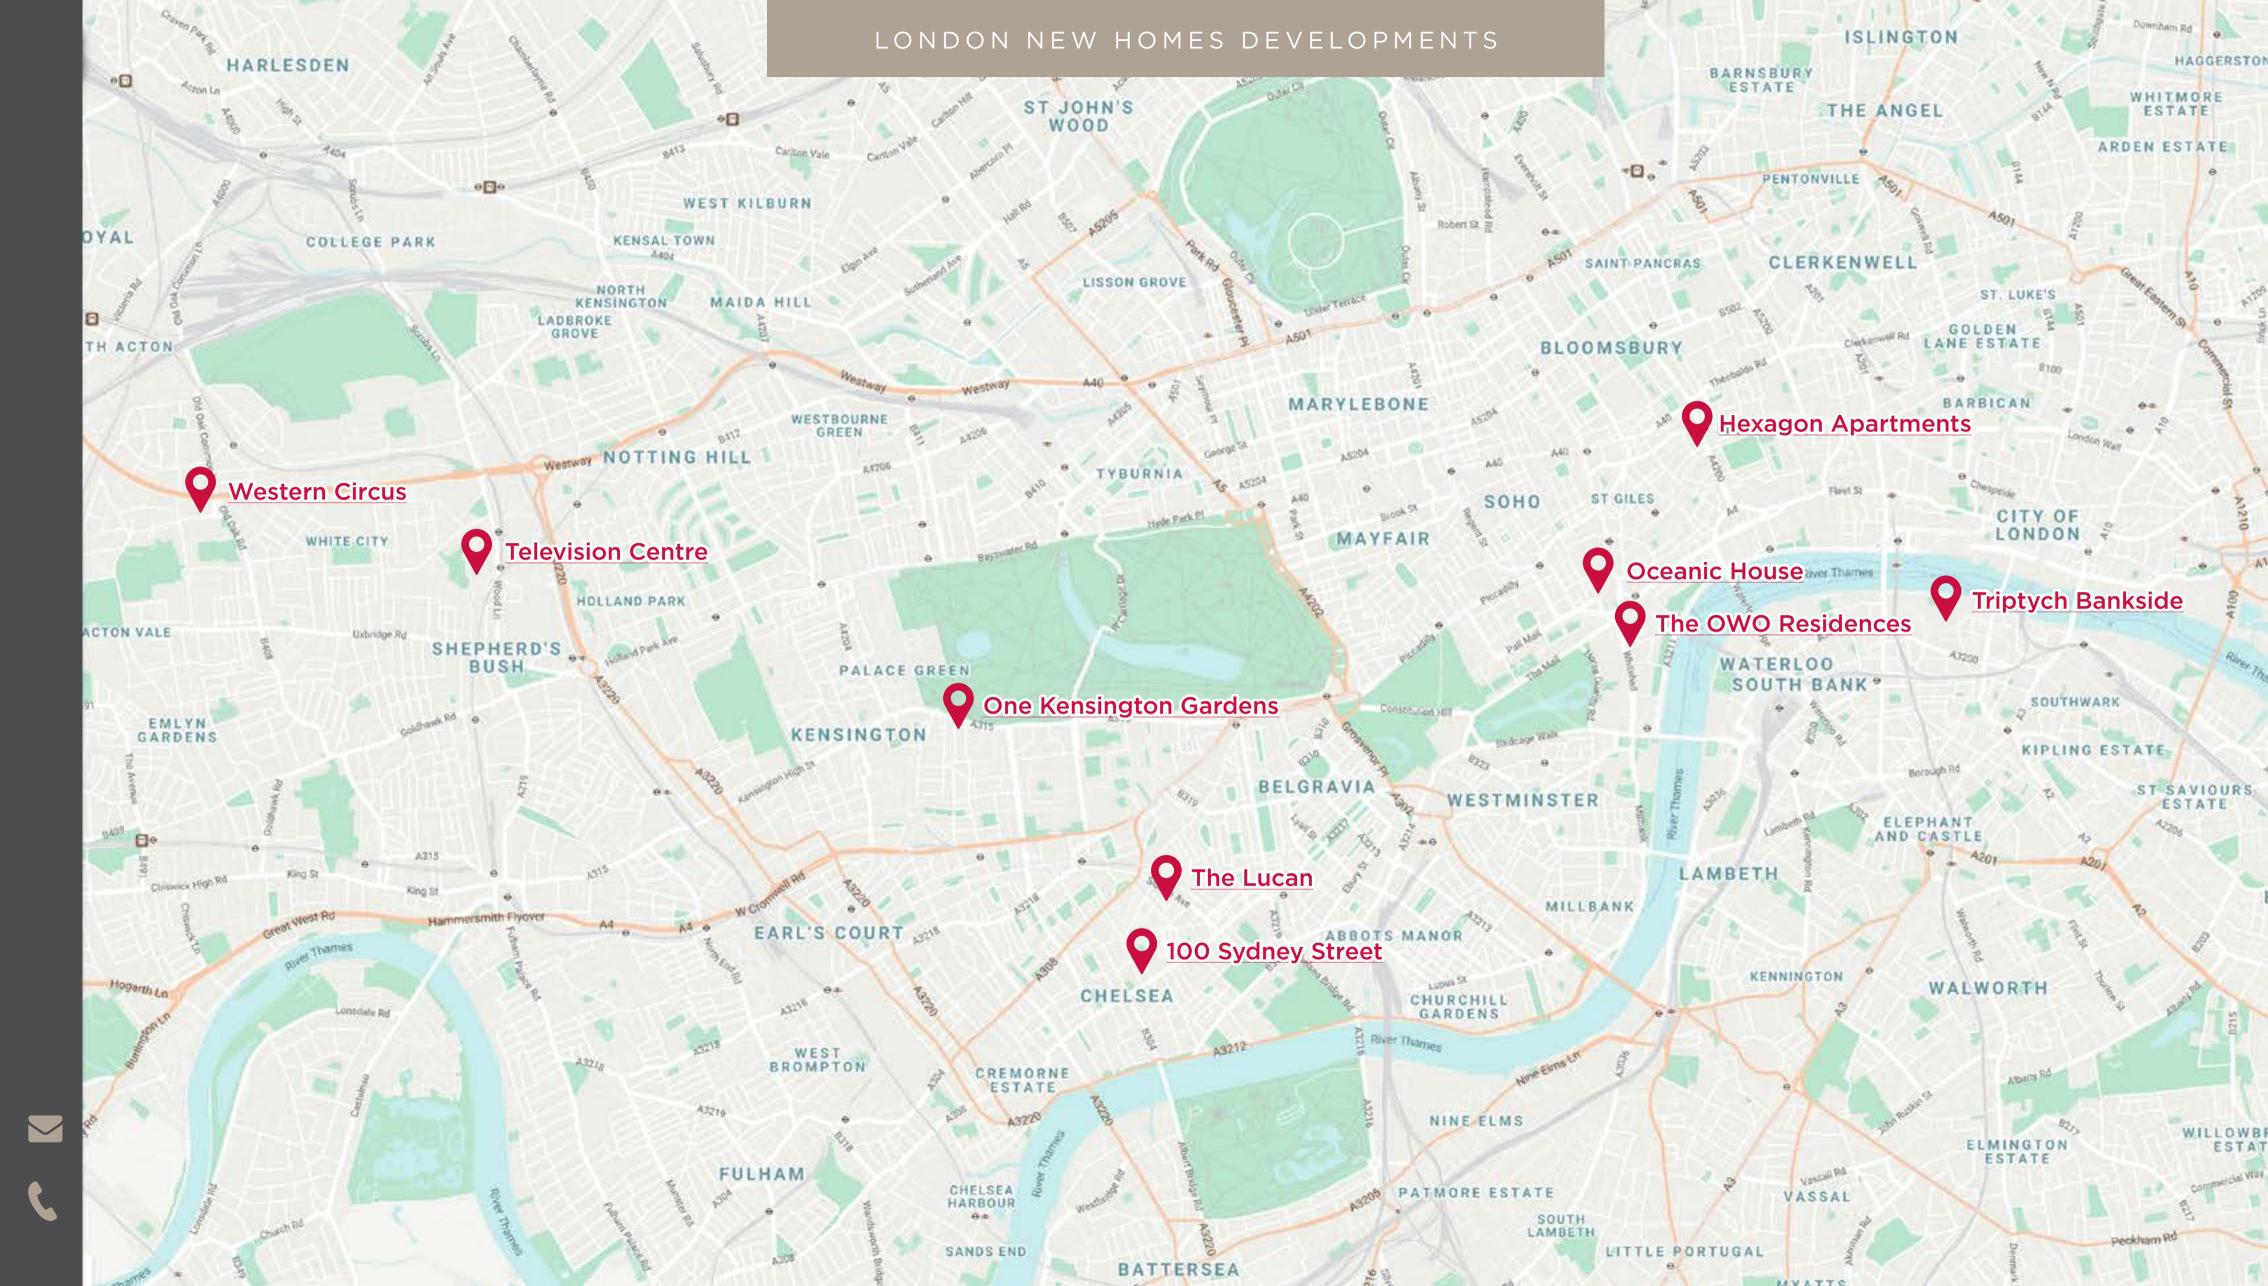

### Oceanic House

Cockspur Street, London, SW1Y 5BG

A collection of seven luxury residences located in St James's, at the heart of London's West End, in an exclusive new development steeped in history. The restored exterior and brand new interior echo the luxury that will be forever associated with the age of transatlantic ocean travel.

#### The OWO Residences

Whitehall, London, SW1A 2EU

The OWO Residences is a Grade II\* listed asset of outstanding historical and patrimonial value in the heart of Prime Central London, which is undergoing transformation into a world-leading destination. The development will comprise a 120 bedroom Raffles Hotel and 85 luxury residences.

## One Kensington Gardens

Kensington Road, Kensington, London, W8 5AF

An exquisite collection of 97 apartments designed by David Chipperfield situated opposite Kensington Palace and Gardens with world class amenities. The development is complete and ready for occupation with show apartments available to view.

### The Lucan

2 Lucan Place, Chelsea SW3 3PB

1, 2 & 3 Bedroom apartments

Residents' only Gym

Bespoke 24-hour concierge

Secure undergound valet parking

# 100 Sydney Street

Chelsea, London, SW3 6PU

An impressive collection of apartments in a beautifully designed building in the heart of Chelsea. 100 Sydney Street lies just off the King's Road, a highly prized location famed for its designer boutiques and fine dining. Intelligently designed and brilliantly realised, these superb apartments are luxurious, spacious and superior in every respect. Every sightline, every finish, every surface speaks of attention to detail and uncompromising quality.

### Hexagon Apartments

Parker Street, Covent Garden, London, W2CB 5PS

Hexagon Apartments is a brand new residential development in a conservation area at the heart of Covent Garden. It has been created by awardwinning and world-renowned architects Squire & Partners, with luxury interiors by Michaelis Boyd. Each apartment offers striking views of Central London.

# Triptych Bankside

South Bank, London, SE1 9BL

Triptych Bankside is set in the London Borough of Southwark. The scheme comprises 163 residential units, across two towers, of up to 18 storeys. The scheme is located in a very "on-trend" area on the South Bank of the Thames.

### **Television Centre**

101 Wood Lane, White City, London, W12 7FA

PRICES FROM £3,000,000

Television Centre is the reinvention of a landmark building, the ex BBC headquarters, at the centre of the multi-billion-pound White City rejuvenation.

### Western Circus

Acton, London, W3 7XX

An outstanding 19 storey building conveniently located in West London, with unrivalled views across the Capital. Developed by Barratt London, the 235 apartments within this scheme will each benefit from an excellent level of internal specification, state-of-the-art appliances, and private space.