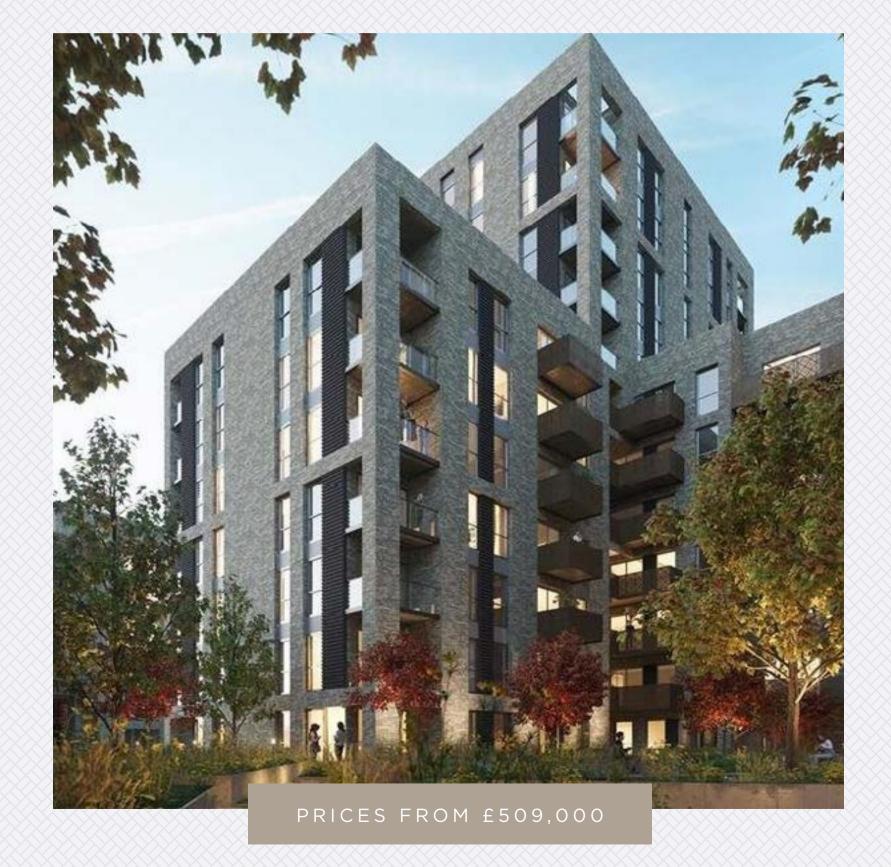

### Western Circus

Acton, London, W3 7XX

An outstanding 19 storey building conveniently located in West London, with unrivalled views across the Capital. Developed by Barratt London, the 235 apartments within this scheme will each benefit from an excellent level of internal specification, state-of-the-art appliances, and private space.

- Landscaped private courtyard gardens
- 2 year rental Guarantee Scheme at 5%
- Excellent investment opportunity

1, 2 & 3 Bedroom apartments

5-min walk to East Acton

coming

to Acton

LONDON NEW HOMES / newhomes@struttandparker.com / 020 7318 4677