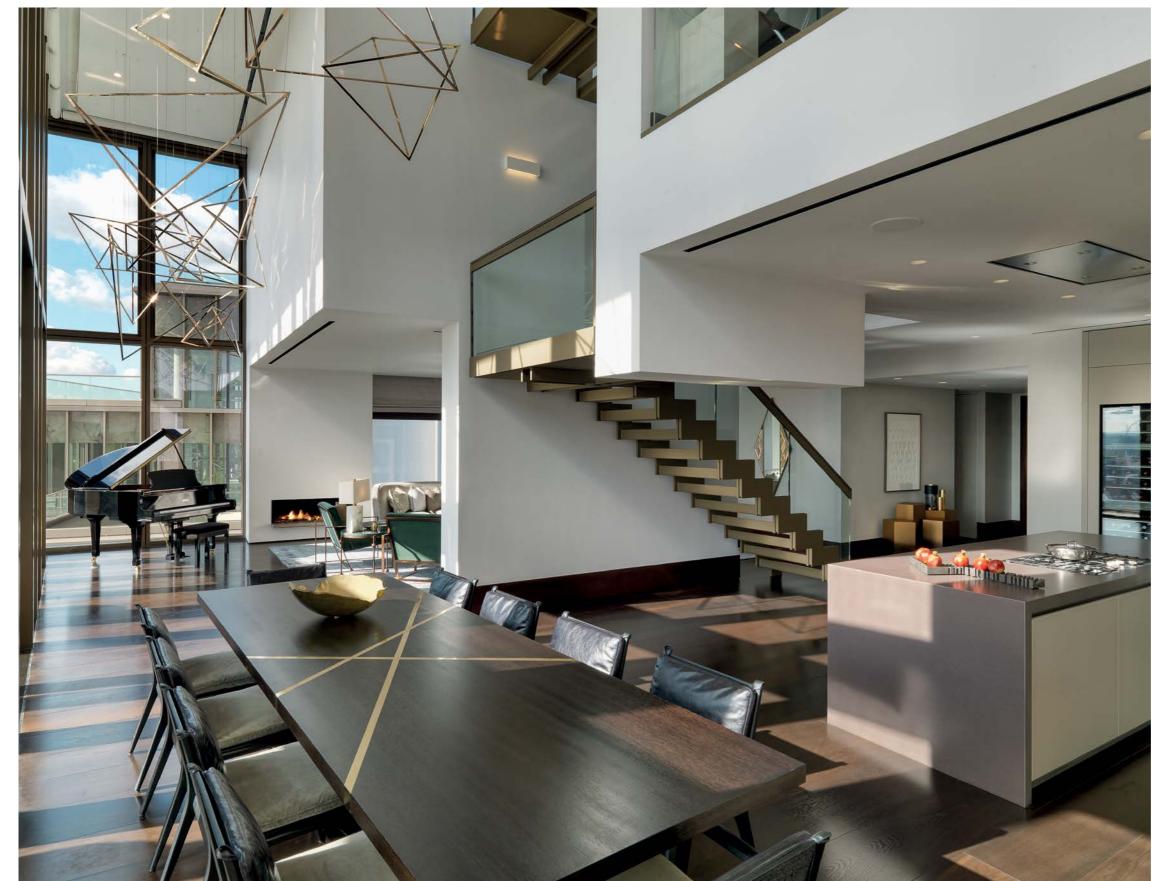

## **BURLINGTON GATE**

Mayfair, W1

#### **KEY POINTS**

- 42 apartments & penthouses
- Designed by Rogers Stirk Harbour + Partners
- 24 hour concierge services
- Residents only gym
- Underground parking
- Completion 2017