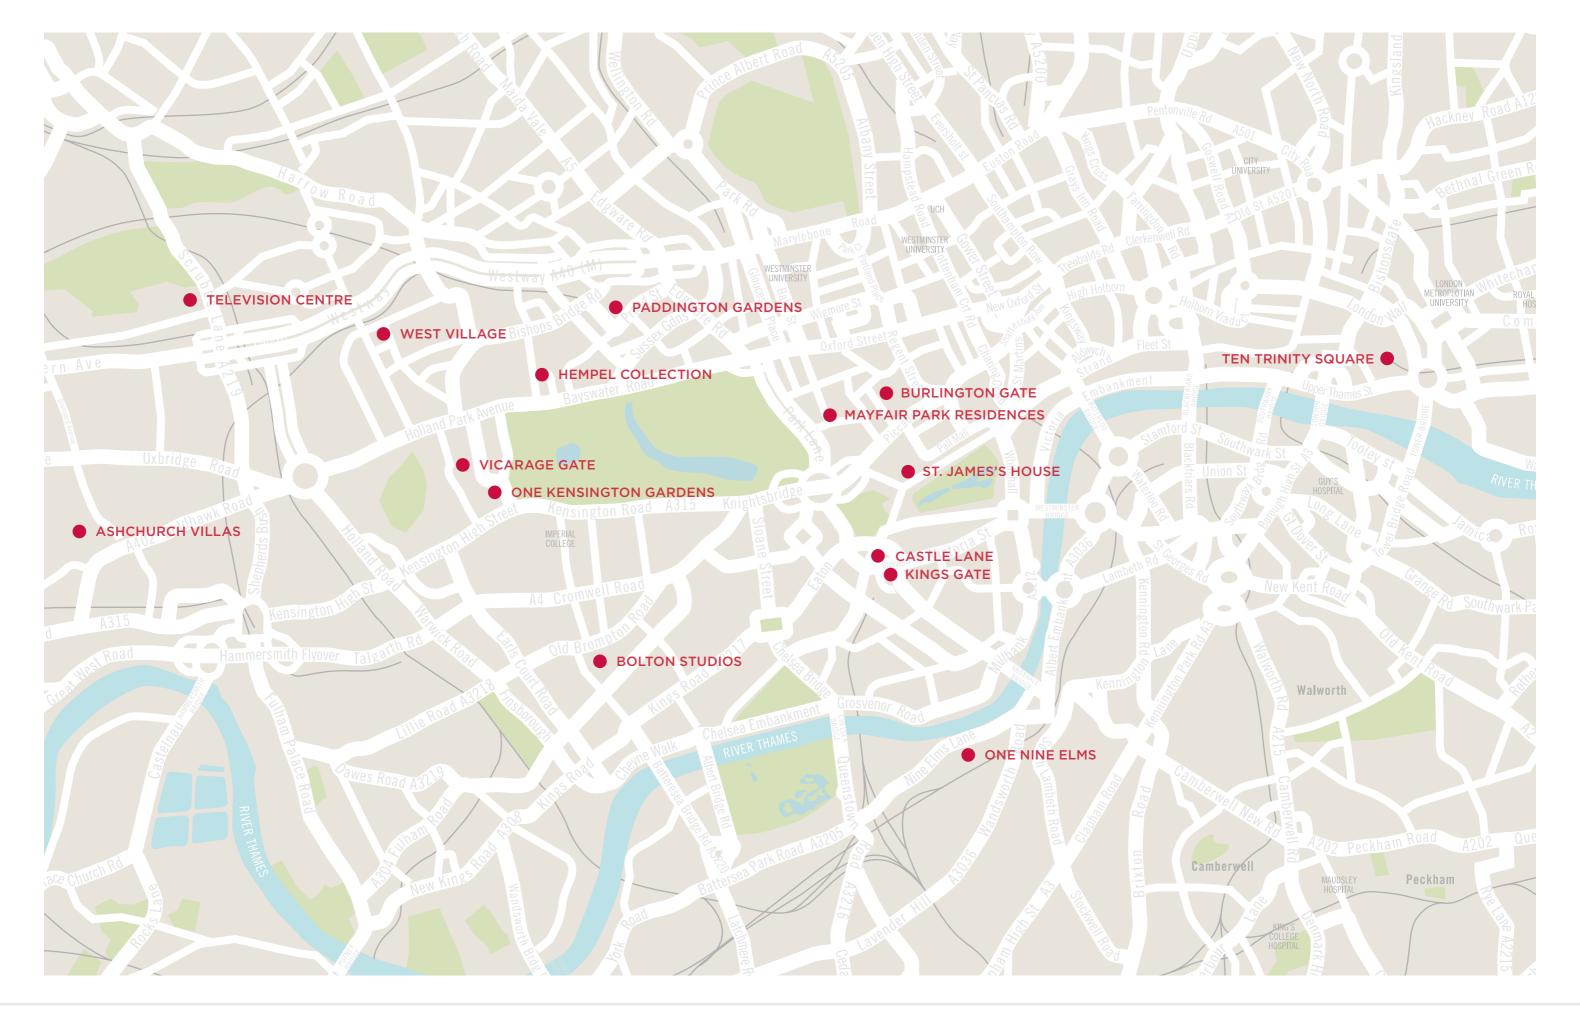

0 Developer: Northacre PLC

**Developer:** Realstar Group & Grantham Properties

newhomes@struttandparker.com +44(0) 20 7318 4677

# **WEST VILLAGE**

Notting Hill, W11





### **KEY POINTS**

- 9 brand new houses
- Prime Notting Hill location
- Secure underground parking
- Freehold
- Completion Summer 2017









### **KEY POINTS**

- 15 brand new housed in Ravenscourt Park
- 5-bedroom villas with mews studios and garages
- 4 bedroom villas with private gardens
- Modern architecture by Pollard Thomas Edwards
- Excellent local schools
- Independent shops and restaurants on the doorstep



**Developer:** First Base

Price on application

**Developer:** Frogmore & Great Marlborough Estates

**Prices:** from £2,250,000

newhomes@struttandparker.com +44(0) 20 7318 4677

# **SHOWCASE MAP**



newhomes@struttandparker.com +44(0) 20 7318 4677

# CONTACT

Strutt & Parker New Homes – Q1 2017

#### SIMON FERNANDES

Partner

T: 07590 774 996

E: simon.fernandes@struttandparker.com

#### **SARAH BONNY**

Associate

T: 07884 866 972

E: sarah.bonny@struttandparker.com

#### **ADAM SIMMONDS**

Associate

T: 07469 754 287

E: adam.simmonds@struttandparker.com

#### **MAX WARBY**

Sales Negotiator

T: 07469 154 284

E: max.warby@struttandparker.com

#### **EMILY KING**

Sales Negotiator

T: 07469 144 232

E: emilymking@struttandparker.com

#### TESS CAVENDISH

Sales Negotiator

T: 07796 540 340

E: tess.cavendish@struttandparker.com

#### **EILEEN WAINWRIGHT**

Sales Negotiator

T: 07471 216 278

E: elieen.wainwright@struttandparker.com

#### **ADDRESS:**

13 Hill Street

20 Gracechurch